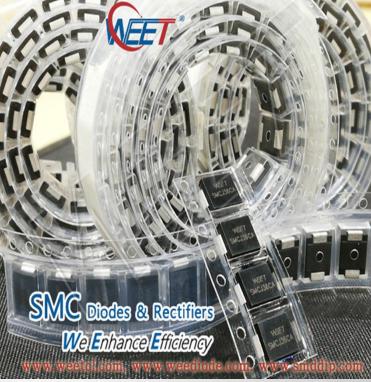

### SMD Diodes

SMA, SMAF, SMAJ, SMB, SMC, SOD123, SOD-123FL, SOD-323, SOT-23, TO-220, TO-263, TO-277,

SMC

TO-126

DFN1006-2

SOD-123FL