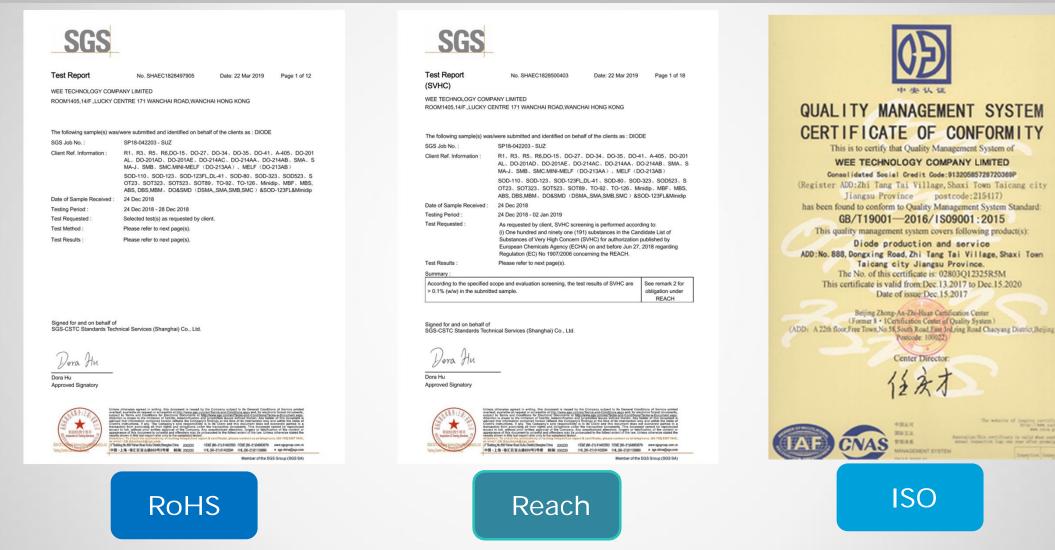

## **C: WEET Certifications**

WEE Technology Company Limited is specialized in manufacturing diodes and bridge rectifiers. All or our products are meet RoHS 2.0 and Reach Standard. Our factory implemented ISO 9001:2015 and ISO 14004. Our quality policy is zero tolerance.