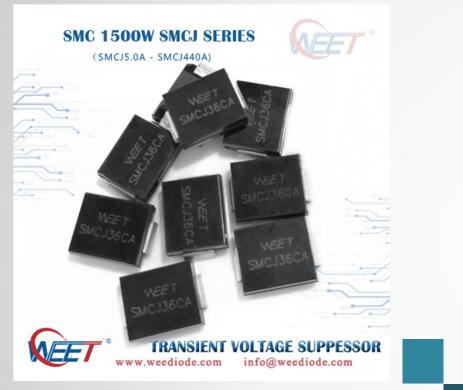

### Transient Voltage Suppressors

Transient-Voltage-Suppression (TVS) diodes are electronic components designed to protect sensitive electronics from highvoltage transients. They can respond to overvoltage events faster than most other types of circuit protection devices, and are offered in a variety of surface mount and through-hole circuit board mounting formats.

### Hot Part Number

SMC 1500W SMCJ Series Transient Voltage Suppressor SMB 600W SMBJ Series Transient Voltage Suppressor SMA 400W SMAJ Series Transient Voltage Suppressor DO-27 1500W 1.5KE Transient Voltage Suppressor DO-15 600W P6KE Transient Voltage Suppressor DO-41 400W P4KE Transient Voltage Suppressor SMAF M1 THRU M7 General Purpose Plastic Rectifier SMAF S2A THRU S2M General Purpose Plastic Rectifier SMA-J S1A THRU S1MGeneral Purpose Plastic Rectifier DO-27 UF5401 THRU UF5408 High Efficient Rectifier SMA(DO-214AC) ES1A THRU ES1J Ultra-Fast Recovery Rectifiers SMA(DO-214AC) ES2A THRU ES2JUItra-Fast Recovery Rectifiers 1.0 AMPS. MB1S THRU MB10S Glass Passivated Bridge Rectifiers 1.0 AMPS. MB1F THRU MB10F Glass Passivated Bridge Rectifiers DO-41 SR120 THRU SR1200 Schottky Barrier Rectifiers DO-15 SR22 THRU SR210Schottky Barrier Rectifiers DO-35 1N4148 Silicon Epitaxial Planar Switching Diode LL-34 LL4148 Fast Switching Diode Minimelf SOD80 DO-41 BZX85C2V7 THRU BZX85C75 Silicon Epitaxial Planar Zener Diodes LL-34 BZV55C2V4 THRU BZV55C75Silicon Epitaxial Planar Zener Diodes