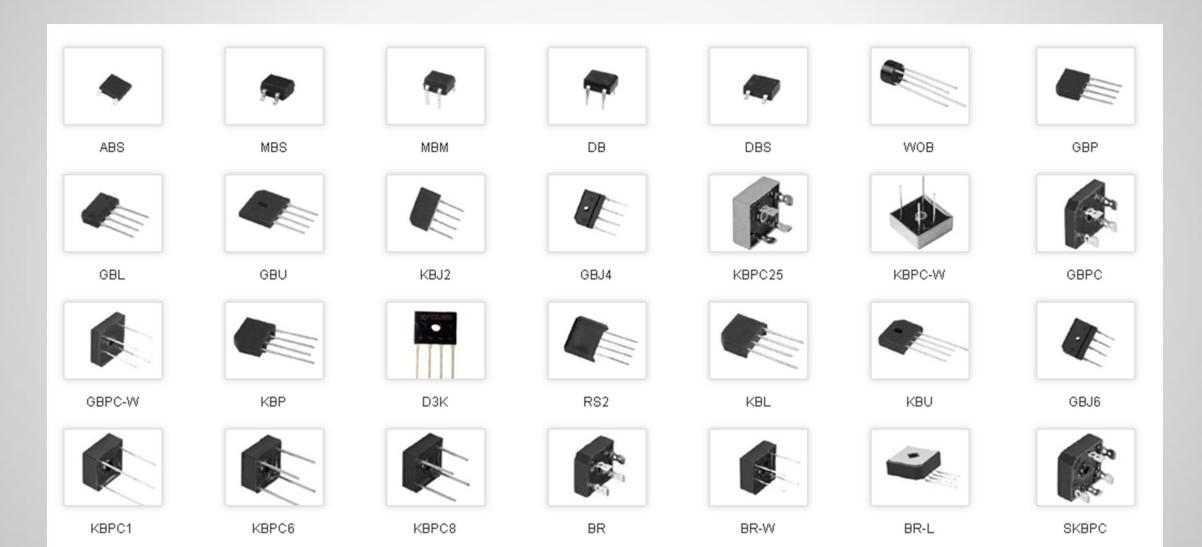

#### **Bridge Rectifiers**

MBS, MBF LBS, ABS, MBM, DB, DBS, WOM, MBM, KBP, GBP, KBL, KBU, GBU, KBJ4(3S), KBJ6(5S), BR6, KBPC6, KBPC8, KBPC/KBPC-W, BR/BR-W, BR-L, KBPC3(BR-3), GBPC, GBPCW, S35, S36, D4K

## **B: WEET Products Packages**

MBS

TBS

TO-251

SOD-523

SOT-723

SOT-89

TO-220AC

SOD-323

SOT-523

SMA

TMB

TO-252

SOT-23

TO-92

DO-213AB

SMAF

TO-3P

TO-263

SOT-89

R-1

A-405

ITO-220AB

SMB

TO-92

TO-277B

DO-41

DO-15

MBM

TO-220AB

SOD-123

ITO-220AC

SMC

TO-126

DFN1006-2

SOD-123FL