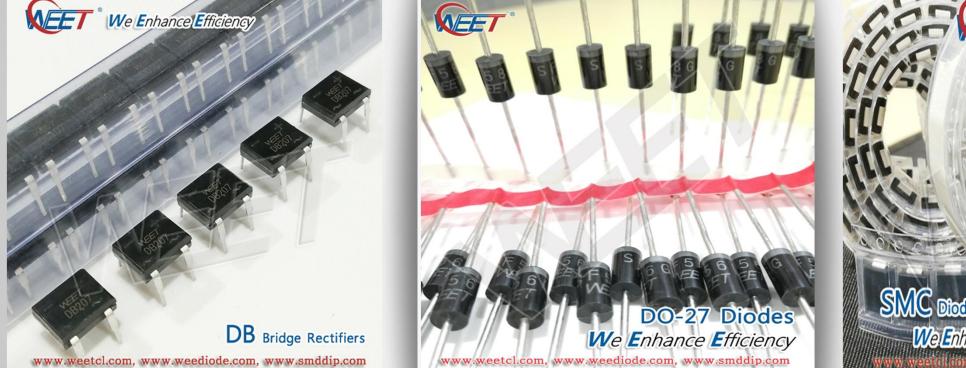

### SMD Diodes

SMA, SMAF, SMAJ, SMB, SMC, SOD123, SOD-123FL, SOD-323, SOT-23, TO-220, TO-263, TO-277,

### Hot Part Number

SMC 1500W SMCJ Series Transient Voltage Suppressor SMB 600W SMBJ Series Transient Voltage Suppressor SMA 400W SMAJ Series Transient Voltage Suppressor DO-27 1500W 1.5KE Transient Voltage Suppressor DO-15 600W P6KE Transient Voltage Suppressor DO-41 400W P4KE Transient Voltage Suppressor SMAF M1 THRU M7 General Purpose Plastic Rectifier SMAF S2A THRU S2M General Purpose Plastic Rectifier SMA-J S1A THRU S1MGeneral Purpose Plastic Rectifier DO-27 UF5401 THRU UF5408 High Efficient Rectifier SMA(DO-214AC) ES1A THRU ES1J Ultra-Fast Recovery Rectifiers SMA(DO-214AC) ES2A THRU ES2JUItra-Fast Recovery Rectifiers 1.0 AMPS. MB1S THRU MB10S Glass Passivated Bridge Rectifiers 1.0 AMPS. MB1F THRU MB10F Glass Passivated Bridge Rectifiers DO-41 SR120 THRU SR1200 Schottky Barrier Rectifiers DO-15 SR22 THRU SR210Schottky Barrier Rectifiers DO-35 1N4148 Silicon Epitaxial Planar Switching Diode LL-34 LL4148 Fast Switching Diode Minimelf SOD80 DO-41 BZX85C2V7 THRU BZX85C75 Silicon Epitaxial Planar Zener Diodes LL-34 BZV55C2V4 THRU BZV55C75Silicon Epitaxial Planar Zener Diodes